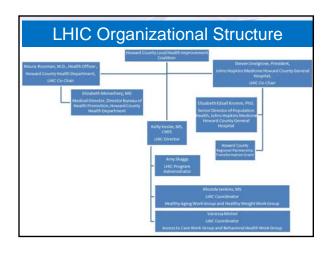

## PRIORITY#1: INCREASE ACCESS TO HEALTH CARE. **Current Work Group Priorities** Support efforts to decrease the language barrier in accessing care among Limited English Proficiency (LEP) residents. Improve Howard County residents' access to comprehensive quality health care services, including medical homes, primary and specialty care, behavioral health care, oral health care, and pharmacy services. Increase % of Howard County residents covered by health insurance and increase awareness among residents about how to utilize insurance. Promote and enhance 211 as a resource for Howard County residents. **Howard County LHIC** Howard County Health Departme







| From Strategies to Outcomes |                                |